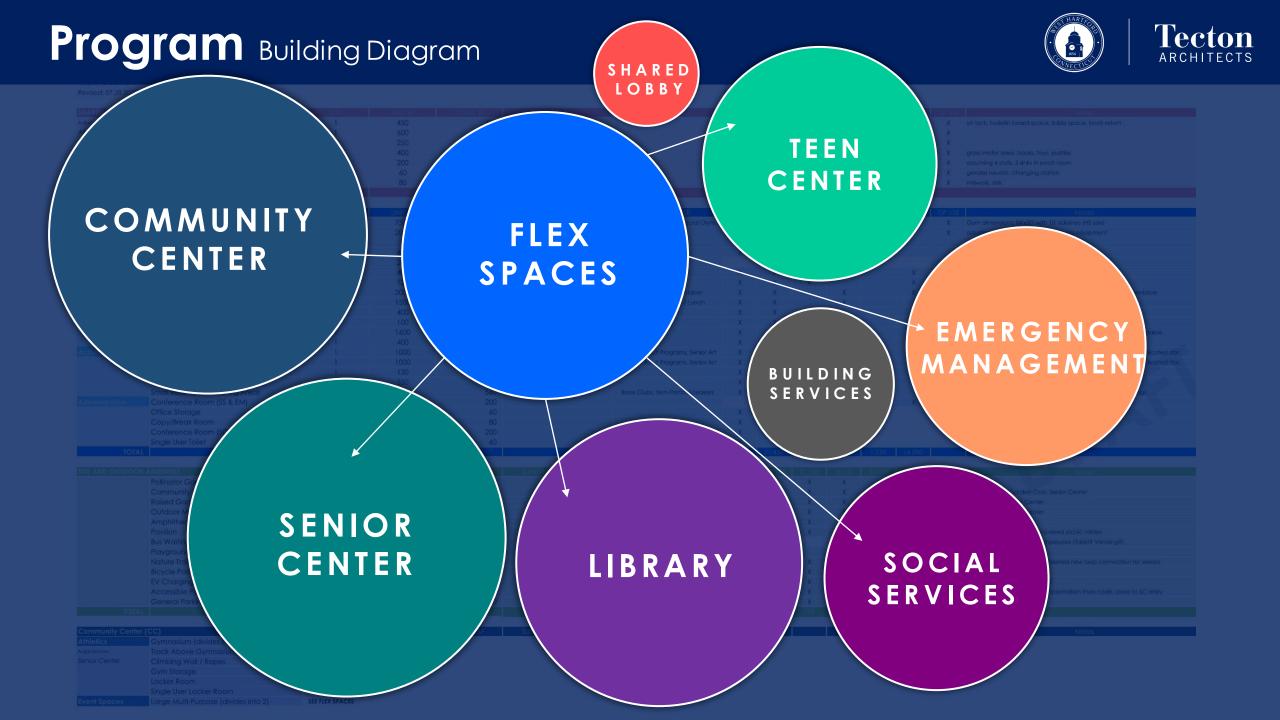

## PROGRAM

#### Program Senior Center

Senior Center (SC)

| enior Center (SC | )                                     | QTY                            | UNIT SF   | TOTAL SF | REGULAR USE                       |
|------------------|---------------------------------------|--------------------------------|-----------|----------|-----------------------------------|
| thletics         | Gymnasium (divides into 3 spaces)     | SEE FLEX SPACES                |           |          |                                   |
| djacencies :     | Track Above w/ Weight Stations        | SEE FLEX SPACES                |           |          |                                   |
| omm. Center      | Gym Storage                           | SEE FLEX SPACES                |           |          |                                   |
|                  | Locker Room                           | SEE FLEX SPACES                |           |          |                                   |
|                  | Single User Locker Room               | SEE FLEX SPACES                |           |          |                                   |
| ent Spaces       | Large Multi-Purpose (divides into 2)  | SEE FLEX SPACES                |           |          |                                   |
| jacencies :      | Medium Multi-Purpose                  | SEE FLEX SPACES                |           |          |                                   |
| omm. Center      | Multi-Purpose Storage                 | SEE FLEX SPACES                |           |          |                                   |
|                  | Platform/Stage                        | SEE FLEX SPACES                |           |          |                                   |
|                  | Commercial Kitchen with Prep/Storage  | SEE FLEX SPACES                |           |          |                                   |
|                  | Heat-and-Serve Kitchen with Storage   | SEE FLEX SPACES                |           |          |                                   |
| tivity Rooms     | Medium Multi-Purpose (divides into 2) | 1                              | 1600      | 1,600    | Table Tennis                      |
|                  | Small Multi-Purpose - Type 1          | 2                              | 800       | 1.600    | Speaker Series, Card Room, Wellin |
|                  | Small Multi-Purpose - Type 2          | 2                              | 800       | 1,600    | Dance, Exercise, Arts & Crafts    |
|                  | Art Studio                            | 1                              | 1000      | 1,000    | Dedicated to Senior Art Program   |
|                  | Art Studio with (2) Storage Closets   | SEE FLEX SPACES                |           |          |                                   |
|                  | Maker Studio with (2) Storage Closets | SEE FLEX SPACES                |           |          |                                   |
|                  | Health Screening Room                 | SEE FLEX SPACES                |           |          |                                   |
|                  | Sensory/Quiet Room                    | SEE FLEX SPACES                |           |          |                                   |
|                  | Small Reservable Meeting Areas        | SEE FLEX SPACES                |           |          |                                   |
| dministration    | Senior Center Open Office             | 1                              | 350       | 350      |                                   |
| jacencies :      | Senior Center Private Office          | 2                              | 120       | 240      |                                   |
| omm. Center      | Office Storage                        | SEE FLEX SPACES                |           |          |                                   |
| ared Lobby       | Copy/Break Room                       | SEE FLEX SPACES                |           |          |                                   |
|                  | Conference Room                       | SEE FLEX SPACES                |           |          |                                   |
|                  | Single User Toilet                    | SEE FLEX SPACES                |           |          |                                   |
| pport Spaces     | Separate Entry, Covered Drop-Off      | 1                              | 0         | 0        | Clear signage, automatic door     |
|                  | Public Toilets                        | 2                              | 200       | 400      | Dedicated, universal height toile |
|                  | Vestibule                             | SEE SHARED LOBBY               |           |          |                                   |
|                  | Lobby                                 | SEE SHARED LOBBY               |           |          |                                   |
|                  | Welcome Desk / Coffee Bar             | SEE SHARED LOBBY               |           |          |                                   |
|                  | Public Toilets                        | SEE SHARED LOBBY               |           |          |                                   |
|                  | Single User Toilets                   | SEE SHARED LOBBY               |           |          |                                   |
| utdoor Spaces    | Pollinator Garden                     | SEE SITE AND OUTDOOR AMENITIES |           |          |                                   |
|                  | Community Flowerbeds                  | SEE SITE AND OUTDOOR AMENITIES |           |          |                                   |
|                  | Raised Garden Beds                    | SEE SITE AND OUTDOOR AMENITIES |           |          |                                   |
|                  | Outdoor Movie Area                    | SEE SITE AND OUTDOOR AMENITIES |           |          |                                   |
|                  | Amphitheater                          | SEE SITE AND OUTDOOR           | AMENITIES |          |                                   |
|                  | Pavilion                              | SEE SITE AND OUTDOOR           | AMENITIES |          |                                   |
|                  | Nature Trails                         | SEE SITE AND OUTDOOR AMENITIES |           |          |                                   |
|                  | Bicycle Parking                       | SEE SITE AND OUTDOOR AMENITIES |           |          |                                   |
|                  | EV Charging Stations                  | SEE SITE AND OUTDOOR           | AMENITIES |          |                                   |
|                  | Accessible Parking                    | SEE SITE AND OUTDOOR AMENITIES |           |          |                                   |
|                  | General Parking                       | SEE SITE AND OUTDOOR AMENITIES |           |          |                                   |
|                  | WiFi Connectivity (outdoors)          | SEE SITE AND OUTDOOR           | AMENITIES |          |                                   |

|                       | Athletics                        | Gymnasium (divides into 3 spaces)     | SEE FLEX SPACES                                                                                                                                                                                                                                                              |           |        |                                     |
|-----------------------|----------------------------------|---------------------------------------|------------------------------------------------------------------------------------------------------------------------------------------------------------------------------------------------------------------------------------------------------------------------------|-----------|--------|-------------------------------------|
|                       | Adjacencies :                    | Track Above w/ Weight Stations        | SEE FLEX SPACES                                                                                                                                                                                                                                                              |           |        |                                     |
|                       | Comm. Center                     | Gym Storage                           | SEE FLEX SPACES                                                                                                                                                                                                                                                              |           |        |                                     |
|                       |                                  | Locker Room                           | SEE FLEX SPACES                                                                                                                                                                                                                                                              |           |        |                                     |
|                       |                                  | Single User Locker Room               | SEE FLEX SPACES                                                                                                                                                                                                                                                              |           |        |                                     |
|                       | Event Spaces                     | Large Multi-Purpose (divides into 2)  | SEE FLEX SPACES                                                                                                                                                                                                                                                              |           |        |                                     |
| -                     | Adjacencies :                    | Medium Multi-Purpose                  | SEE FLEX SPACES                                                                                                                                                                                                                                                              |           |        |                                     |
|                       | Comm. Center                     | Multi-Purpose Storage                 | SEE FLEX SPACES                                                                                                                                                                                                                                                              |           |        |                                     |
|                       |                                  | Platform/Stage                        | SEE FLEX SPACES                                                                                                                                                                                                                                                              |           |        |                                     |
|                       |                                  | Commercial Kitchen with Prep/Storage  | SEE FLEX SPACES                                                                                                                                                                                                                                                              |           |        |                                     |
|                       |                                  | Heat-and-Serve Kitchen with Storage   | SEE FLEX SPACES                                                                                                                                                                                                                                                              |           |        |                                     |
|                       | Activity Rooms                   | Medium Multi-Purpose (divides into 2) | 1                                                                                                                                                                                                                                                                            | 1600      | 1,600  | Table Tennis                        |
|                       |                                  | Small Multi-Purpose - Type 1          | 2                                                                                                                                                                                                                                                                            | 800       | 1,600  | Speaker Series, Card Room, Wellness |
|                       |                                  | Small Multi-Purpose - Type 2          | 2                                                                                                                                                                                                                                                                            | 800       | 1,600  | Dance, Exercise, Arts & Crafts      |
| n, wellness<br>Crafts |                                  | Art Studio                            | 1                                                                                                                                                                                                                                                                            | 1000      | 1,000  | Dedicated to Senior Art Programs    |
| Programs              |                                  | Art Studio with (2) Storage Closets   | SEE FLEX SPACES                                                                                                                                                                                                                                                              |           |        |                                     |
|                       |                                  | Maker Studio with (2) Storage Closets | SEE FLEX SPACES                                                                                                                                                                                                                                                              |           |        |                                     |
|                       |                                  | Health Screening Room                 | SEE FLEX SPACES                                                                                                                                                                                                                                                              |           |        |                                     |
|                       |                                  | Sensory/Quiet Room                    | SEE FLEX SPACES                                                                                                                                                                                                                                                              |           |        |                                     |
|                       |                                  | Small Reservable Meeting Areas        | SEE FLEX SPACES                                                                                                                                                                                                                                                              |           |        |                                     |
|                       | Administration                   | Senior Center Open Office             | 1                                                                                                                                                                                                                                                                            | 350       | 350    |                                     |
| fic doors             | Adjacencies :                    | Senior Center Private Office          | 2                                                                                                                                                                                                                                                                            | 120       | 240    |                                     |
| ight toilets          | Comm. Center                     | Office Storage                        | SEE FLEX SPACES                                                                                                                                                                                                                                                              |           |        |                                     |
|                       | Shared Lobby                     | Copy/Break Room                       | SEE FLEX SPACES                                                                                                                                                                                                                                                              |           |        |                                     |
|                       |                                  | Conference Room                       | SEE FLEX SPACES                                                                                                                                                                                                                                                              |           |        |                                     |
|                       |                                  | Single User Toilet                    | SEE FLEX SPACES                                                                                                                                                                                                                                                              |           |        |                                     |
|                       | Support Spaces                   | Separate Entry, Covered Drop-Off      | 1                                                                                                                                                                                                                                                                            | 0         | 0      | Clear signage, automatic doors      |
|                       |                                  | Public Toilets                        | 2                                                                                                                                                                                                                                                                            | 200       | 400    | Dedicated, universal height toilets |
|                       |                                  | Vestibule                             | SEE SHARED LOBBY                                                                                                                                                                                                                                                             |           |        |                                     |
|                       |                                  | Lobby                                 | SEE SHARED LOBBY                                                                                                                                                                                                                                                             |           |        |                                     |
|                       |                                  | Welcome Desk / Coffee Bar             | SEE SHARED LOBBY                                                                                                                                                                                                                                                             |           |        |                                     |
|                       |                                  | Public Toilets                        | SEE SHARED LOBBY                                                                                                                                                                                                                                                             |           |        |                                     |
|                       |                                  | Single User Toilets                   | SEE SHARED LOBBY                                                                                                                                                                                                                                                             |           |        |                                     |
|                       | Outdoor Spaces Pollinator Garden |                                       | SEE SITE AND OUTDOOR                                                                                                                                                                                                                                                         | AMENITIES |        |                                     |
|                       |                                  | Community Flowerbeds                  | SEE SITE AND OUTDOOR AMENITIES<br>SEE SITE AND OUTDOOR AMENITIES |           |        |                                     |
|                       |                                  | Raised Garden Beds                    |                                                                                                                                                                                                                                                                              |           |        |                                     |
|                       |                                  | Outdoor Movie Area                    |                                                                                                                                                                                                                                                                              |           |        |                                     |
|                       |                                  | Amphitheater                          |                                                                                                                                                                                                                                                                              |           |        |                                     |
|                       |                                  | Pavilion                              |                                                                                                                                                                                                                                                                              |           |        |                                     |
|                       |                                  | Nature Trails                         |                                                                                                                                                                                                                                                                              |           |        |                                     |
|                       |                                  | Bicycle Parking                       |                                                                                                                                                                                                                                                                              |           |        |                                     |
|                       |                                  | EV Charging Stations                  |                                                                                                                                                                                                                                                                              |           |        |                                     |
|                       |                                  | Accessible Parking                    | SEE SITE AND OUTDOOR AMENITIES                                                                                                                                                                                                                                               |           |        |                                     |
|                       |                                  | General Parking                       | SEE SITE AND OUTDOOR AMENITIES                                                                                                                                                                                                                                               |           |        |                                     |
|                       |                                  | WiFi Connectivity (outdoors)          | SEE SITE AND OUTDOOR AMENITIES                                                                                                                                                                                                                                               |           |        |                                     |
|                       | TOTAL                            |                                       |                                                                                                                                                                                                                                                                              |           | 6,790  |                                     |
|                       | TOTAL W/SHARED                   |                                       |                                                                                                                                                                                                                                                                              |           | 30,680 |                                     |

# Total Net SF 6,790 SF Total Gross SF 10,185 SF Total w/ Flex 30,680 SF

### Program Senior Center

| Lobby                | RED LOBBY                            | QI  | the pro- |          | a second s |
|----------------------|--------------------------------------|-----|----------|----------|-----------------------------------------------------------------------------------------------------------------------------------------------------------------------------------------------------------------------------------------------------------------------------------------------------------------------------------------------------------------------------------------------------------------------------------------------------------------------------------------------------------------------------------------------------------------------------------------------------------------------------------------------------------------------------------------------------|
| Welcome Desk / Adjac | encies: Vestibule (with Book Return) | 1   | 45       |          | 450                                                                                                                                                                                                                                                                                                                                                                                                                                                                                                                                                                                                                                                                                                 |
| Public Toilets       | Holds Pickup Lockers (Library)       | 1   | 25       | 0        | 250                                                                                                                                                                                                                                                                                                                                                                                                                                                                                                                                                                                                                                                                                                 |
| Single<br>Mothe      | ES - Shared by Schedule              | QTY | UNIT SF  | TOTAL SF | REGULAR USE                                                                                                                                                                                                                                                                                                                                                                                                                                                                                                                                                                                                                                                                                         |
| Athletics            | Gymnasium (divides into 3 spaces)    | 1   | 7500     | 7,500    |                                                                                                                                                                                                                                                                                                                                                                                                                                                                                                                                                                                                                                                                                                     |
| ared by Sci<br>Gymne | Track Above w/ Weight Stations       | 1   | 2000     | 2,000    | )                                                                                                                                                                                                                                                                                                                                                                                                                                                                                                                                                                                                                                                                                                   |
| Track A              | Climbing Wall / Ropes                | 0   | 0        | C        |                                                                                                                                                                                                                                                                                                                                                                                                                                                                                                                                                                                                                                                                                                     |
| Climbin<br>Gym S     | Gym Storage                          | 1   | 600      | 600      | )                                                                                                                                                                                                                                                                                                                                                                                                                                                                                                                                                                                                                                                                                                   |
| SITE AND OUTDO       | OOR AMENITIES                        | QTY | UNIT SF  | TOTAL SF | REGULAR USE                                                                                                                                                                                                                                                                                                                                                                                                                                                                                                                                                                                                                                                                                         |
|                      | Pollinator Garden                    | 1   | 0        | 0        |                                                                                                                                                                                                                                                                                                                                                                                                                                                                                                                                                                                                                                                                                                     |
|                      | Community Flowerbeds                 | 1   | 0        | 0        |                                                                                                                                                                                                                                                                                                                                                                                                                                                                                                                                                                                                                                                                                                     |
|                      | Raised Garden Beds                   | 1   | 0        | 0        |                                                                                                                                                                                                                                                                                                                                                                                                                                                                                                                                                                                                                                                                                                     |
|                      | Outdoor Movie Area                   | 1   | 0        | 0        |                                                                                                                                                                                                                                                                                                                                                                                                                                                                                                                                                                                                                                                                                                     |
|                      | Amphitheater                         | 1   | 0        | 0        |                                                                                                                                                                                                                                                                                                                                                                                                                                                                                                                                                                                                                                                                                                     |
|                      | Pavilion                             | 1   | 120      | 120      | Senior Concert Series, Rentable                                                                                                                                                                                                                                                                                                                                                                                                                                                                                                                                                                                                                                                                     |
|                      | Bus Waiting / Route Change           | 1   | 120      | 120      |                                                                                                                                                                                                                                                                                                                                                                                                                                                                                                                                                                                                                                                                                                     |
|                      | Playground                           | 1   | 0        | 0        |                                                                                                                                                                                                                                                                                                                                                                                                                                                                                                                                                                                                                                                                                                     |
|                      | Nature Trails                        | 1   | 0        | 0        | Looped Walking Path                                                                                                                                                                                                                                                                                                                                                                                                                                                                                                                                                                                                                                                                                 |
|                      | Bicycle Parking                      | 1   | 0        | 0        |                                                                                                                                                                                                                                                                                                                                                                                                                                                                                                                                                                                                                                                                                                     |
| AL                   | EV Charging Stations                 | 1   | 0        | 0        |                                                                                                                                                                                                                                                                                                                                                                                                                                                                                                                                                                                                                                                                                                     |
| OR.                  | Accessible Parking                   | 1   | 0        | 0        |                                                                                                                                                                                                                                                                                                                                                                                                                                                                                                                                                                                                                                                                                                     |
|                      | General Parking                      | 1   | 0        | 0        |                                                                                                                                                                                                                                                                                                                                                                                                                                                                                                                                                                                                                                                                                                     |
|                      | WiFi Connectivity (outdoors)         | 1   | 0        | 0        |                                                                                                                                                                                                                                                                                                                                                                                                                                                                                                                                                                                                                                                                                                     |
| TO                   | DTAL                                 |     |          | 240      |                                                                                                                                                                                                                                                                                                                                                                                                                                                                                                                                                                                                                                                                                                     |
| Bus Wo<br>Playar     | Copy/Break Room                      | 1   | 80       | 80       |                                                                                                                                                                                                                                                                                                                                                                                                                                                                                                                                                                                                                                                                                                     |
| Nature               | Conference Room (SC & CC)            | 1   | 200      | 200      |                                                                                                                                                                                                                                                                                                                                                                                                                                                                                                                                                                                                                                                                                                     |
| Bicycle<br>EV Cha    | Single User Toilet                   | 1   | 60       | 60       | )                                                                                                                                                                                                                                                                                                                                                                                                                                                                                                                                                                                                                                                                                                   |
| Access               | TOTAL                                |     |          | 22,350   |                                                                                                                                                                                                                                                                                                                                                                                                                                                                                                                                                                                                                                                                                                     |